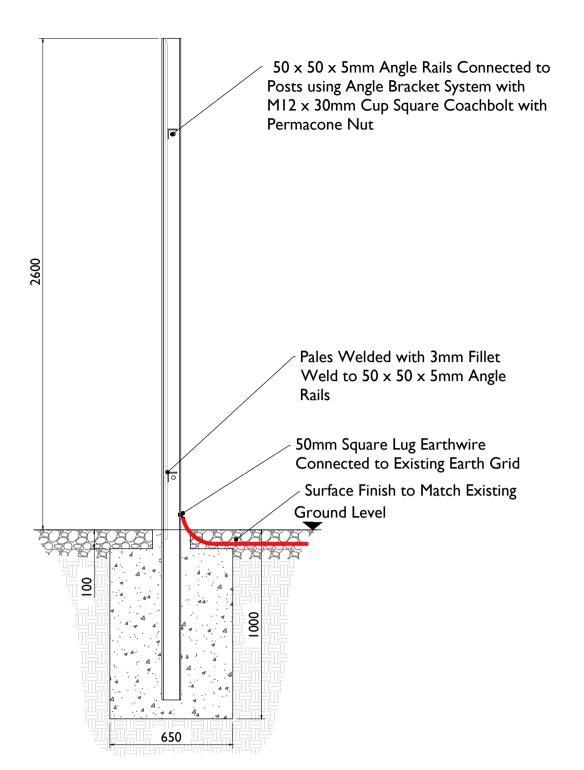

## PALISADE FENCING DETAILS - SECTION

SCALE 1:20

Head Office
Beenreigh,
Abbeydorney,
Tralee, Co. Kerry
Ireland
Tel: 00353 66 7135710

Regional Office
Basepoint Business Centre
Stroudley Road, Basingstoke,
Hampshire,
RG24 8UP, UK
Tel: 00 44 1256406664