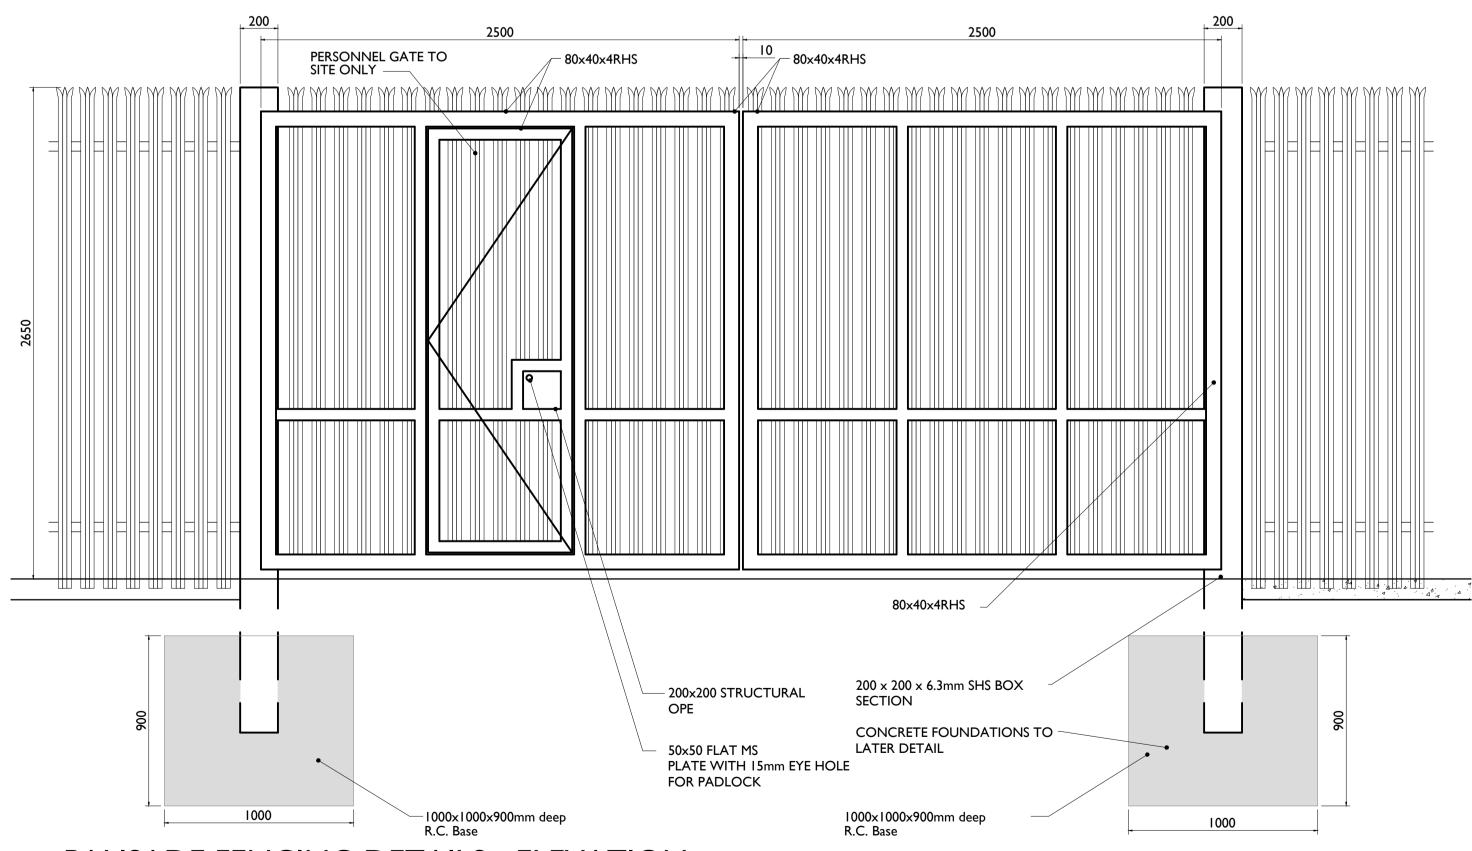

## PALISADE FENCING DETAILS - ELEVATION

SCALE 1:20



## PALISADE FENCING DETAILS - ELEVATION

SCALE 1:20



## PALISADE FENCING DETAILS - SECTION

SCALE 1:20



Head Office
Beenreigh,
Abbeydorney,
Tralee, Co. Kerry
Ireland
Tel: 00353 66 7135710

Regional Office
Basepoint Business Centre
Stroudley Road, Basingstoke,
Hampshire,
RG24 8UP, UK
Tel: 00 44 1256406664

PROJECT

I 10kV Baldonnell Substation

CLIENT



CONSULTANTS

NOT

- This drawing is to be read in conjuction with relevant drawings, specifications and reports
- Dimensions are in millimetres, unless noted otherwise
  Drawings are not to be scaled use figured dimensions

LEGEND: -

ISSUE/REVISION

| P3  | 19.05.23 | Issued for Planning |
|-----|----------|---------------------|
| P2  | 15.03.23 | Issued for Planning |
| P1  | 24.02.23 | Issued for Planning |
| I/R | DATE     | DESC